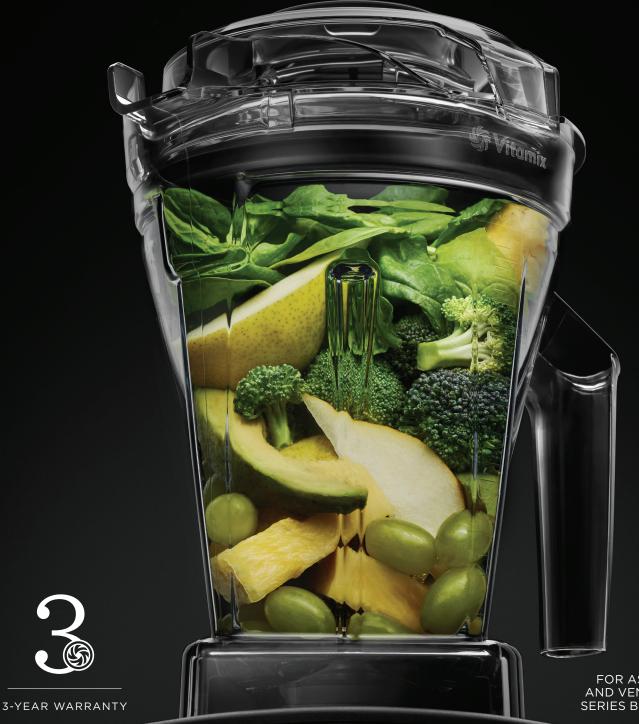

## 1.4-Litre Standard Container

FOR ASCENT AND VENTURIST SERIES BLENDERS

3-YEAR WARRANTY

1.4 Litre container with interlock lid is made of BPA-free Eastman Tritan<sup>™</sup>. The container and lid are both dishwasher-safe (top or bottom rack)

Made of hardened stainless steel to deliver the same quality blends for years to come We stand behind the quality of our machines with full warranties, covering all parts, performance, labour, and two-way shipping

## **PERFECT** for small and medium-size blends

| 1.4-LITRE                                                                            | TIDY                                                                                                                                                                         | LETTING                                                                                                                                                                 | LEAK                                                                                                                                                         |
|--------------------------------------------------------------------------------------|------------------------------------------------------------------------------------------------------------------------------------------------------------------------------|-------------------------------------------------------------------------------------------------------------------------------------------------------------------------|--------------------------------------------------------------------------------------------------------------------------------------------------------------|
| CONTAINER                                                                            | BLENDS                                                                                                                                                                       | OFF STEAM                                                                                                                                                               | PREVENTION                                                                                                                                                   |
| The ideal size and shape<br>for blending medium<br>batches for small<br>family meals | Every angle of the Vitamix<br>container is designed<br>to create our uniquely<br>controlled vortex, folding<br>ingredients back to the blades<br>for faster, smoother blends | The vented lid and lid plug<br>let you bring dishes to hot<br>serving temperatures right<br>in the container, or add<br>ingredients while blending<br>to adjust texture | Our containers are designed<br>to prevent leaks from<br>entering the motor base,<br>which is the number<br>one cause of failure in<br>lower-quality blenders |